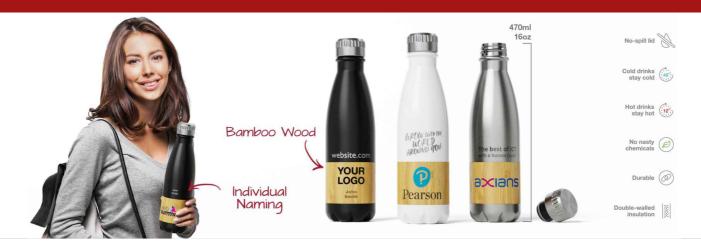

## **Nova Bamboo**

Our Nova Bamboo Water Bottle boasts a stunning bamboo detail that's ready to be branded with your logo, slogan and more. The Nova Bamboo also features double-walled insulation technology that's made from high quality food grade stainless steel. Check out our other models in the Nova range including our Nova, Nova Pure and Nova Clear.

## **Nova Bamboo**

| Colors                   | • • •                                                                                      |                                                                                       |
|--------------------------|--------------------------------------------------------------------------------------------|---------------------------------------------------------------------------------------|
| Lead Time                | 7 working days                                                                             |                                                                                       |
| Branding                 | SCREEN PRINTING  1 - 3 COLORS  LASER ENGRAVING  INDIVIDUAL INAMING                         |                                                                                       |
|                          | Screen Printing                                                                            | Laser Engraving                                                                       |
| Branding Area            | Bamboo Wood: 70mm X 52mm (2.76X2.05 inches)                                                | Area Side: 65mm X 45mm (2.56X1.77 inches) Bamboo Wood: 30mm X 45mm (1.18X1.77 inches) |
| Dimensions and<br>Weight | Height: 261mm (10.28 inches) Diameter: 72mm (2.83 inches) Weight: 287 grams (10.12 ounces) |                                                                                       |