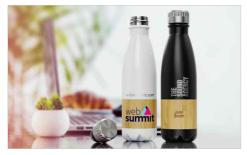

## **Nova Bamboo**

Our Nova Bamboo Water Bottle boasts a stunning bamboo detail that's ready to be branded with your logo, slogan and more. The Nova Bamboo also features double-walled insulation technology that's made from high quality food grade stainless steel. Check out our other models in the Nova range including our Nova, Nova Pure and Nova Clear.